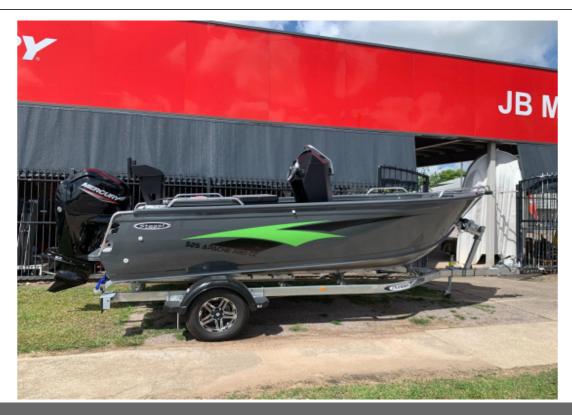

# STESSL 525 APACHE PRO CC - GRAPHITE GREY

POA

#### **Boat Details**

Price Model Year Hull Style Power Type Condition Suburb POA APACHE PRO CC 2024 Single Row Boat/Dinghy New INGHAM Boat Brand Length Category Hull Type Stock Number State Engine Make Stessl 5.25 Aluminium Aluminium

### **Description**

Crafted for Adventure Stessl Aluminium Pressed Boats APACHE PRO CENTRE CONSOLE

The Apache Pro Centre Console range is designed with the fisherman in mind. Featuring the new edgy satin black sports console this great looking StessI Delta hull has large reverse pressings which provide stability at rest and a stable and dry ride when underway. There is ample storage under the front casting deck, in the deep seat box and at the rear of the boat . Available with a number of options so you can customise the boat to suit your lifestyle- see a dealer near you for all the details.

\* Stability at rest and a stable and dry ride when underway.

\* New edgy satin black sports console

Length Overall5.40m Beam2.20m Depth1.20m Bottom Sheet3mm 5052 Marine Grade Side Sheet3mm 5052 Marine Grade TransomLS POD Weight (Boat Only)505 kgs Horsepower Rec80hp Horsepower Max90hp Pax5 ppl