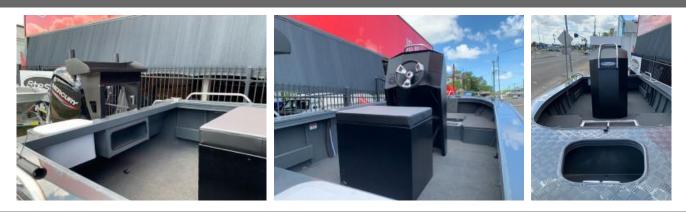

### **Description**

Crafted for Adventure Stessl Aluminium Pressed Boats APACHE PRO CENTRE CONSOLE

The Apache Pro Centre Console range is designed with the fisherman in mind. Featuring the new edgy satin black sports console this great looking StessI Delta hull has large reverse pressings which provide stability at rest and a stable and dry ride when underway. There is ample storage under the front casting deck, in the deep seat box and at the rear of the boat . Available with a number of options so you can customise the boat to suit your lifestyle- see a dealer near you for all the details.

\* Stability at rest and a stable and dry ride when underway.

\* New edgy satin black sports console

Length Overall5.40m Beam2.20m Depth1.20m Bottom Sheet3mm 5052 Marine Grade Side Sheet3mm 5052 Marine Grade TransomLS POD Weight (Boat Only)505 kgs Horsepower Rec80hp Horsepower Max90hp Pax5 ppl